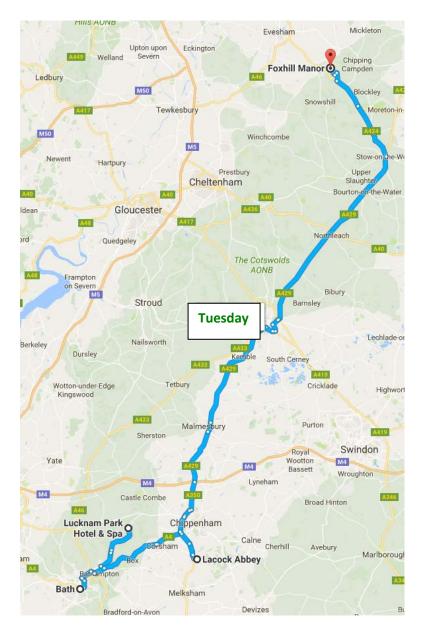

## **Tuesday**

- 09:00 Depart Lucknam Park
- 09:30 Arrive Bath
- 12:00 Lunch at the Hare & Hounds, Bath
- 13:00 Depart Bath
- 13:45 Arrive Lacock Abbey
- 15:30 Depart Lacock Abbey
- 17:00 Arrive Foxhill Manor