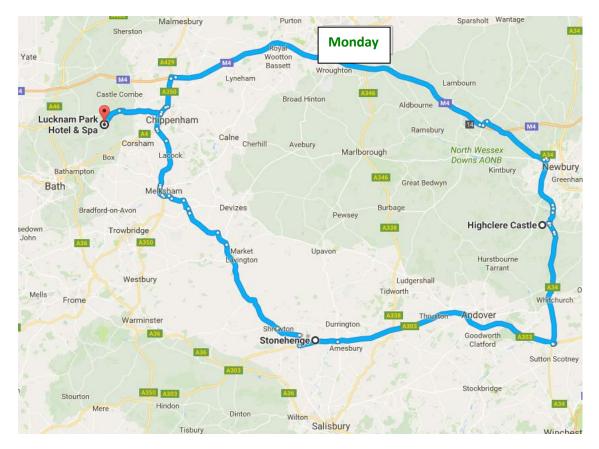

## Monday

- 09:00 Depart Lucknam Park
- 10:00 Arrive Highclere Castle
- 12:00 Lunch at Highclere
- 13:00 Depart Highclere
- 13:45 Arrive Stonehenge
- 16:00 Depart Stonehenge
- 17:00 Arrive Lucknam Park