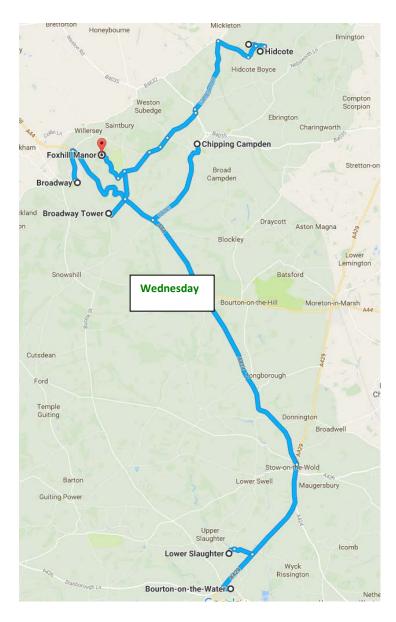

### Wednesday

- 09:00 Depart Foxhill Manor
- 09:30 Arrive Broadway via Broadway Tower
- 10:15 Depart Broadway
- 10:30 Arrive Chipping Campden
- 11:15 Depart Chipping Campden
- 11:45 Arrive Lower Slaughter via Stow-on-the-Wold
- 12:00 Lunch at Lower Slaughter
- 13:00 Depart Lower Slaughter
- 13:15 Arrive Bourton-on-the-Water
- 14:30 Depart Bourton-on-the-Water
- 15:00 Arrive Kiftsgate Garden.
- 15:45 Depart Kiftsgate Garden
- 15:45 Arrive Hidcote Gardens
- 16:45 Depart Hidcote Gardens
- 17:00 Arrive Foxhill Manor