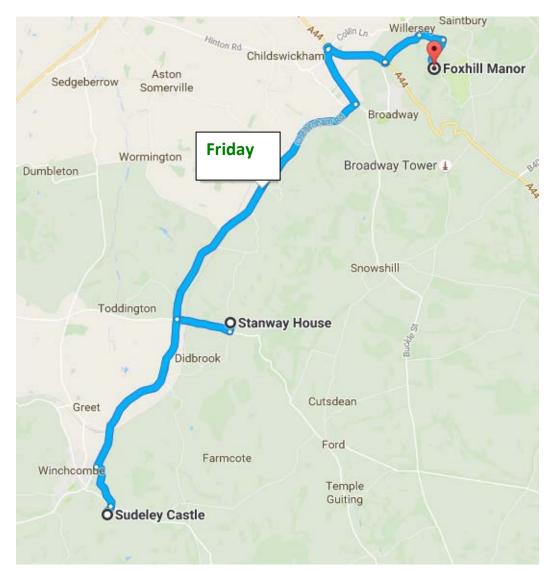

## **Friday**

- 09:00 Depart Foxhill Manor
- 09:30 Arrive at Stanway House
- 12:00 Depart Stanway House
- 12:30 Lunch in Winchcombe
- 13:45 Depart Winchombe
- 14:00 Arrive at Sudeley Castle
- 16:30 Depart Sudeley Castle
- 17:00 Arrive Foxhill Manor